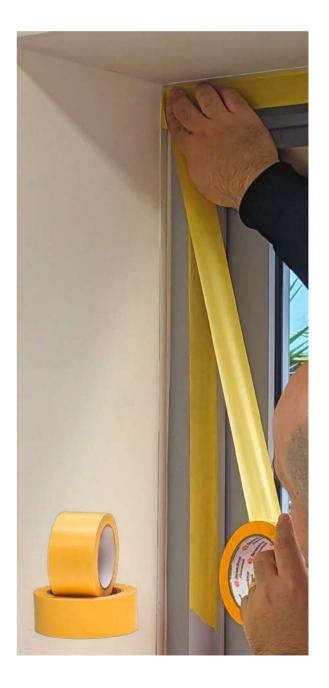

## Yellow Masking Tape

An ultra thin and high grade tape with a special emulsion acrylic adhesive, that helps reduce cleaning time and cost.

## **Main Applications:**

- General point masking where fine edge is required.
- Masking of aluminum and steel frames.